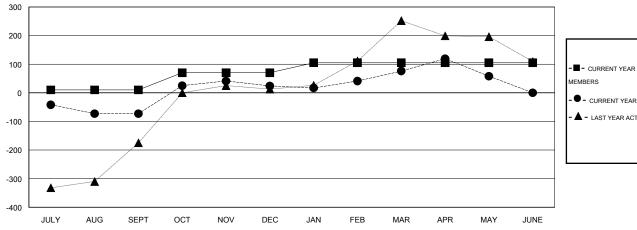

#### GOALS AND ACTUAL MEMBERS CUMULATIVE

| -■- CURRENT YEAR GOALS FOR NEW    |
|-----------------------------------|
| MEMBERS                           |
| - ● - CURRENT YEAR ACTUAL MEMBERS |
| - ▲ - LAST YEAR ACTUAL MEMBERS    |
|                                   |

## GMT: V S Kukreja LOCATION INDIA GMT CA 6

|                                      |                  | Clubs     |                  |                  |                                        |                    | Members                             |                    |                  |
|--------------------------------------|------------------|-----------|------------------|------------------|----------------------------------------|--------------------|-------------------------------------|--------------------|------------------|
| RESULTS FOR 2015-2016                |                  |           |                  |                  | RESULTS FOR 2015-2016                  |                    |                                     |                    |                  |
| QUARTER                              | NEW CLUB<br>GOAL | NEW CLUBS | DROPPED<br>CLUBS | NET<br>GAIN/LOSS | QUARTER                                | NEW MEMBER<br>GOAL | CHARTER AND<br>NEW MEMBERS<br>ADDED | DROPPED<br>MEMBERS | NET<br>GAIN/LOSS |
| JULY/AUG/SEPT                        | 0                | 2         | 0                | 2                | JULY/AUG/SEPT                          | 10<br>60           | 181<br>164                          | 254<br>67          | -73<br>97        |
| OCT/NOV/DEC JAN/FEB/MAR APR/MAY/JUNE | 1                | 0         | 0                | 0                | OCT/NOV/DEC  JAN/FEB/MAR  APR/MAY/JUNE | 35<br>0            | 74<br>66                            | 22<br>84           | 52<br>-18        |