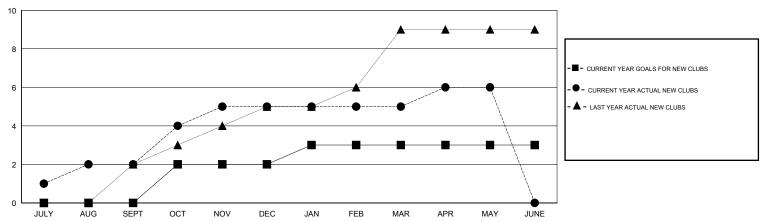

#### GOALS AND ACTUAL NEW CLUBS CUMULATIVE

## GMT: V S Kukreja LOCATION INDIA GMT CA 6

|                                      |                  | Clubs     |                  |                  |                                        |                    | Members                             |                    |                  |
|--------------------------------------|------------------|-----------|------------------|------------------|----------------------------------------|--------------------|-------------------------------------|--------------------|------------------|
| RESULTS FOR 2015-2016                |                  |           |                  |                  | RESULTS FOR 2015-2016                  |                    |                                     |                    |                  |
| QUARTER                              | NEW CLUB<br>GOAL | NEW CLUBS | DROPPED<br>CLUBS | NET<br>GAIN/LOSS | QUARTER                                | NEW MEMBER<br>GOAL | CHARTER AND<br>NEW MEMBERS<br>ADDED | DROPPED<br>MEMBERS | NET<br>GAIN/LOSS |
| JULY/AUG/SEPT                        | 0                | 2         | 0                | 2                | JULY/AUG/SEPT                          | 10<br>60           | 181<br>164                          | 254<br>67          | -73<br>97        |
| OCT/NOV/DEC JAN/FEB/MAR APR/MAY/JUNE | 1                | 0         | 0                | 0                | OCT/NOV/DEC  JAN/FEB/MAR  APR/MAY/JUNE | 35<br>0            | 74<br>66                            | 22<br>84           | 52<br>-18        |